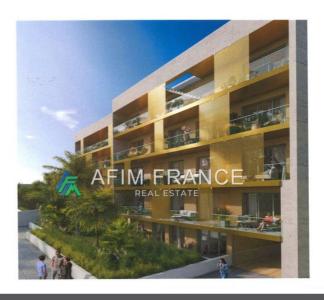

## Apartment Roquebrune-Cap-Martin

Sublime new 2-room apartment located on the 4th floor in a popular area at the entrance to Monaco: Saint Roman in Roguebrune-Cap-Martin. Unique and new, with a generous surface area of 63 m<sup>2</sup> with a 14 m<sup>2</sup> terrace and a bright living room of 28 m<sup>2</sup>. The apartment benefits from a southern exposure with an impressive panoramic sea view. The kitchen is independent, the room has been designed to offer comfort and modernity. The building will be delivered in the 4th quarter of 2025, exudes luxury and security. The controlled calm of the residence, the elevator, the electric blinds, the secure residence and the double glazing are among the quality services available for your well-being. The apartment has a comfortable bedroom, an ergonomic bathroom and a terrace. Saint Roman is a charming district of the town of Roquebrune-Cap-Martin, located on the Côte d'Azur, in the Alpes-Maritimes department. This area seduces with its authentic setting with a remarkable view of the Mediterranean Sea. The colorful houses and small shops give it a unique Provençal village atmosphere. Here, life is organized around the Saint Roman church, a historic monument dating from the 12th century. The coastal path offers beautiful walks to discover the rocky coast and