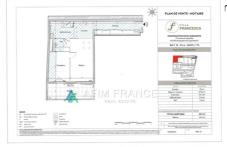

## 790 000 €

**Buying apartment** 

2 rooms

Surface: 63 m<sup>2</sup>

Surface of the living: 28 m<sup>2</sup> Year of construction: 2025

Exposition: Sud

View: Mer panoramique Inner condition: new Standing: luxury

## Features:

Lift, Double Glazing, Secured residence, Calm, Electric blinds

- 1 bedroom
- 1 terrace
- 1 bathroom
- 1 WC
- 1 garage

Document non contractuel 03/09/2024 - Prix T.T.C